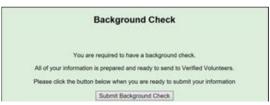

**Step 8:** Please read the instructions regarding the details of the online training and then proceed. Select 'Click Here' to begin the online training (Note: Training can take up to one hour).

**Step 9:** Upon completion of your online training, you will be instructed to complete your background check. Please complete the steps within the background check process (Note: The background check will only take 5-10 minutes).

Additional Background Check Information:

- Enter your full LEGAL name Not an alias or nick name
- You will be giving consent to run the background check on Step 3
- The Fair Credit Reporting Act governs all background checks – We are NOT checking your credit report. Use of the word "credit" references the law. You can print a copy of that consent form.