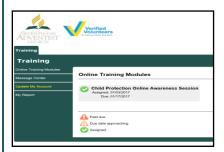

**Step 6:** Select your role(s) within the organization (multiple may be selected).

**Step 7**: Click on the green circle to begin the online training. Upon completion, the last screen will allow you to print a certificate. (This option will depend on your conference)

#### Additional Details:

Once the online training and the submission of your background check is completed, you can <u>login to your account</u> and click on 'My Report' to view your online training, retrieve a certificate, and view your background check completion date. You can also access 'Update My Account' to update your personal information.

**Step 8:** Please read the instructions regarding the details of the online training and then proceed. Select 'Click Here' to begin the online training (Note: Training can take up to one hour).

**Step 9:** Upon completion of your online training, you will be instructed to complete your background check. Please complete the steps within the background check process (Note: The background check will only take 5-10 minutes).