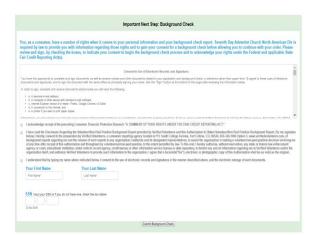

**Step 10:** From there, you should be automatically routed to a page with the consent form to be read and some information to be filled out, which will look like this: (depending on the background check package associated with your role)

Additional Background Check Information:

- Enter your full LEGAL name Not an alias or nick name
- You will be giving consent to run the background check on Step 3
- The Fair Credit Reporting Act governs all background checks – We are NOT checking your credit report. Use of the word "credit" references the law. You can print a copy of that consent form.

**Step 11:** Review and complete the consent form

\*\*\* On the digital signature portion, kindly make sure to enter the same name format that you have entered initially on the Registration Process as the system is made to be very case sensitive.

**Step 12:** Confirm the information is correct and click submit. Once the background check has been successfully processed you will be notified via email.

The Office of Education, Southeastern California Conference of Seventh-day Adventists, believes it is imperative that those working with children have meaningful guidelines for conduct in order to protect both themselves and those under their care. We want others to feel comfortable and confident with your involvement with our students as a school volunteer.