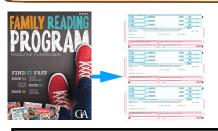

## How To Place Your Orders

Magazines are shipped directly to customers homes.

Magazine orders placed online will be processed right away and arrive 2 weeks earlier than paper orders

Please order items from these catalogs and much more online - These items will be shipped directly to customer homes

## Shop Online · Spread The Word